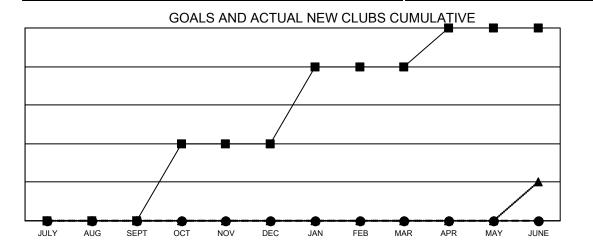

## **GMT MONTHLY MEMBERSHIP PROGRESS REPORT**

Multiple District 18

Results as of: 11/30/2023

GMT CA 1

0

**LOCATION: GEORGIA** 

Clubs **Members RESULTS FOR 2023-2024 RESULTS FOR 2023-2024 NEW CLUB GOAL NEW CLUBS DROPPED CLUBS** MEMBER GROWTH NET MEMBER GROWTH DROPPED QUARTER QUARTER MEMBERS ACTUA **GOAL ACTUAL** (including transfers) 0 0 3 110 111 172 JULY/AUG/SEPT JULY/AUG/SEPT 2 0 0 190 92 83 OCT/NOV/DEC OCT/NOV/DEC 2 0 0 0 85 0 JAN/FEB/MAR JAN/FEB/MAR

APR/MAY/JUNE

95

0

0

1

- CURRENT YEAR GOALS FOR NEW CLUBS
- ● CURRENT YEAR ACTUAL NEW CLUBS
- ▲ LAST YEAR ACTUAL NEW CLUBS

0