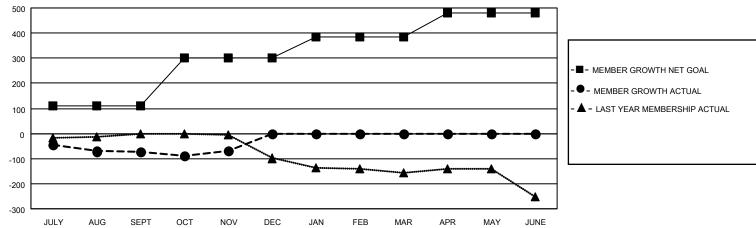

## **GMT MONTHLY MEMBERSHIP PROGRESS REPORT**

Multiple District 18

Results as of: 11/30/2023

GMT CA 1

0

**LOCATION: GEORGIA** 

Clubs **Members RESULTS FOR 2023-2024 RESULTS FOR 2023-2024 NEW CLUB GOAL NEW CLUBS DROPPED CLUBS** MEMBER GROWTH NET MEMBER GROWTH DROPPED QUARTER QUARTER MEMBERS ACTUA **GOAL ACTUAL** (including transfers) 0 0 3 110 111 172 JULY/AUG/SEPT JULY/AUG/SEPT 2 0 0 190 92 83 OCT/NOV/DEC OCT/NOV/DEC 2 0 0 0 85 0 JAN/FEB/MAR JAN/FEB/MAR

APR/MAY/JUNE

95

0

0

1

- CURRENT YEAR GOALS FOR NEW CLUBS
- ● CURRENT YEAR ACTUAL NEW CLUBS
- ▲ LAST YEAR ACTUAL NEW CLUBS

0